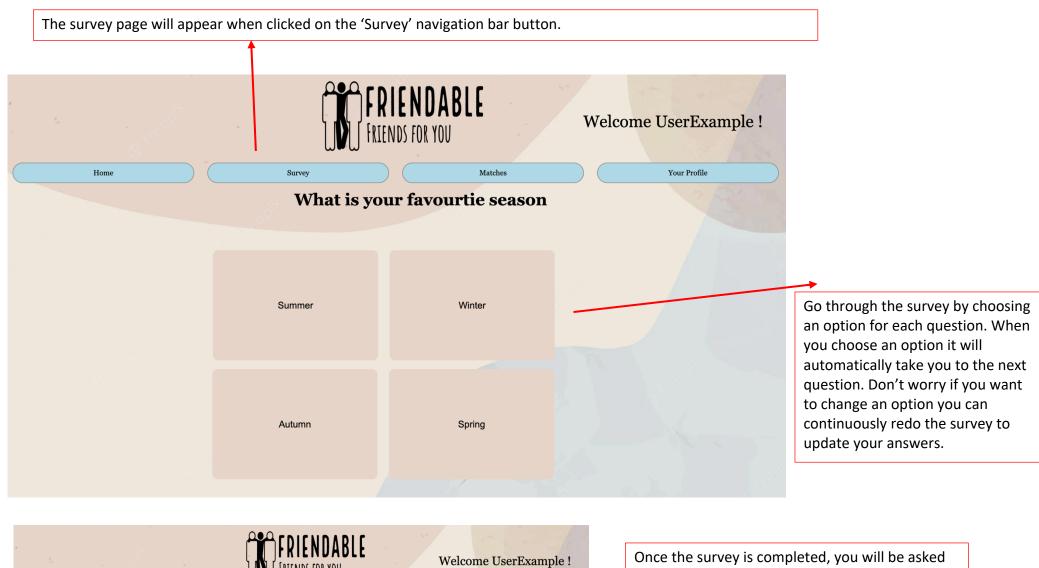

Here is the home page of Friendable. This is the centre of all control and will take you to where you want to go next

## Welcome UserExample!

Home

Survey

Matches

Your Profile

Go to 'Your Profile' to find out in detail how Friendable works and successfully pairs you with some new best friends!

To get to each different page of the website, click their corresponding button in the navigation bar. The 'Home' button will take you back to this original page.