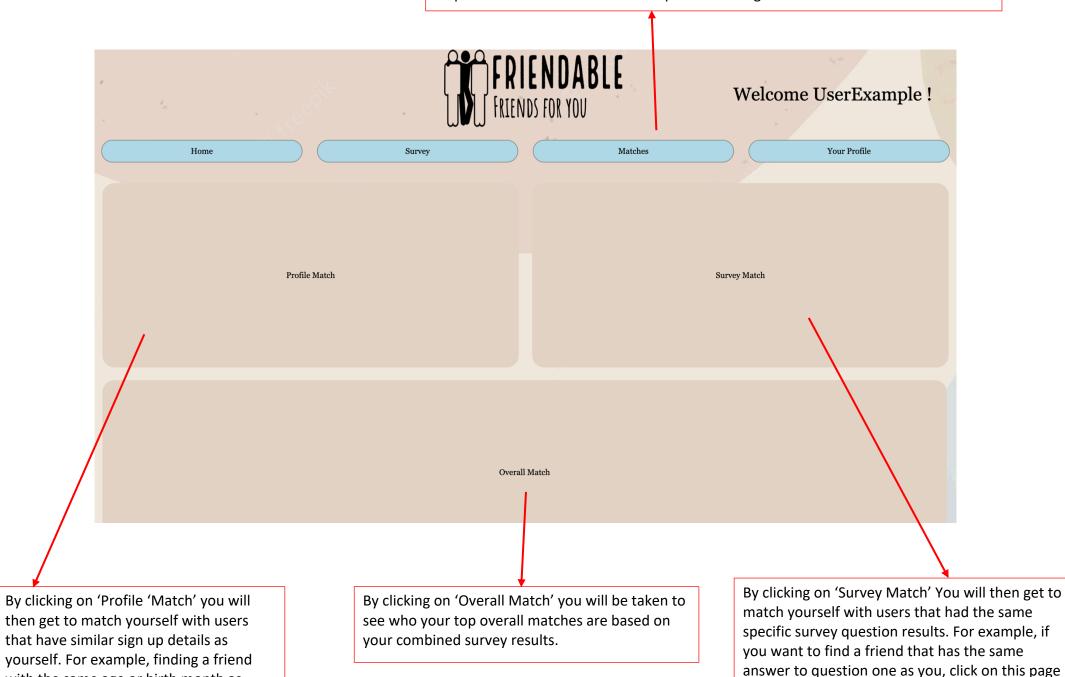

The matches page will appear when clicked on the 'Matches' navigation bar. You will be presented with three different options of categories of matches to do.

for the specific match.

with the same age or birth month as

## **Profile Match**

## **Survey Match**

Click any of the dark grey buttons to find the specific match you desire. If a match is applicable you will see the username of the recommended match user appear under the corresponding button you pressed, allowing you to reach out with them and make friends!

## **Overall Match**

Click any of the dark grey buttons to find the specific match you desire. If a match is applicable you will see the username of the recommended match user appear under the corresponding button you pressed, allowing you to reach out with them and make friends!

These matches are based off the survey result. Your most compatible match will be someone who has all the survey results the same as you. Your second most compatible friend will have four of the same survey results. Your third match will have 3 of the same survey results as you. Your fourth compatible friend will have 2 of the same survey results as you. If you want to find matches for specific survey questions, head back to the 'Survey Match' section of the matches page!