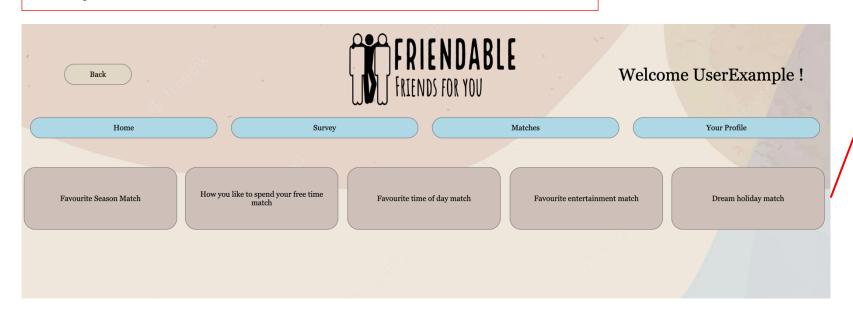

The matches page will appear when clicked on the 'Matches' navigation bar. You will be presented with three different options of categories of matches to do.

for the specific match.

with the same age or birth month as

## **Survey Match**

Click any of the dark grey buttons to find the specific match you desire. If a match is applicable you will see the username of the recommended match user appear under the corresponding button you pressed, allowing you to reach out with them and make friends!

## **Overall Match**

Click any of the dark grey buttons to find the specific match you desire. If a match is applicable you will see the username of the recommended match user appear under the corresponding button you pressed, allowing you to reach out with them and make friends!

These matches are based off the survey result. Your most compatible match will be someone who has all the survey results the same as you. Your second most compatible friend will have four of the same survey results. Your third match will have 3 of the same survey results as you. Your fourth compatible friend will have 2 of the same survey results as you. If you want to find matches for specific survey questions, head back to the 'Survey Match' section of the matches page!