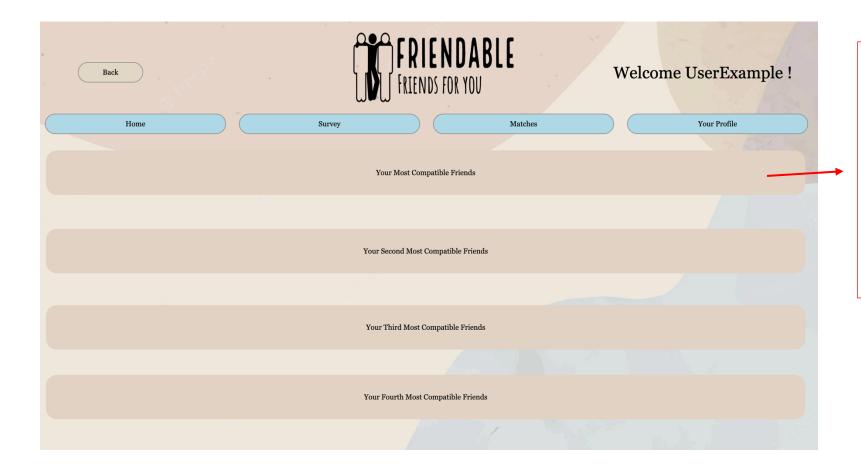

These matches are based off the survey result. Your most compatible match will be someone who has all the survey results the same as you. Your second most compatible friend will have four of the same survey results. Your third match will have 3 of the same survey results as you. Your fourth compatible friend will have 2 of the same survey results as you. If you want to find matches for specific survey questions, head back to the 'Survey Match' section of the matches page!