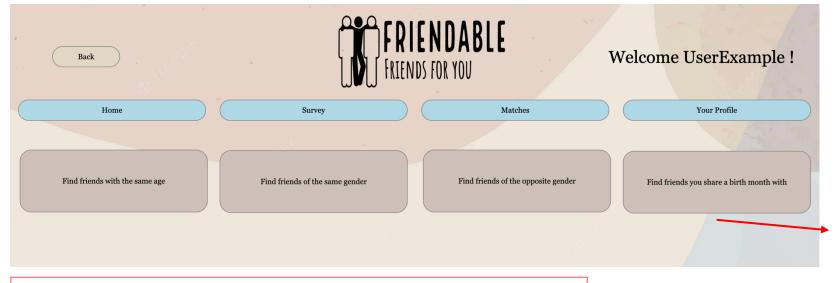

The matches page will appear when clicked on the 'Matches' navigation bar. You will be presented with three different options of categories of matches to do.

for the specific match.

with the same age or birth month as

## **Survey Match**

Click any of the dark grey buttons to find the specific match you desire. If a match is applicable you will see the username of the recommended match user appear under the corresponding button you pressed, allowing you to reach out with them and make friends!

## **Overall Match**

Click any of the dark grey buttons to find the specific match you desire. If a match is applicable you will see the username of the recommended match user appear under the corresponding button you pressed, allowing you to reach out with them and make friends!