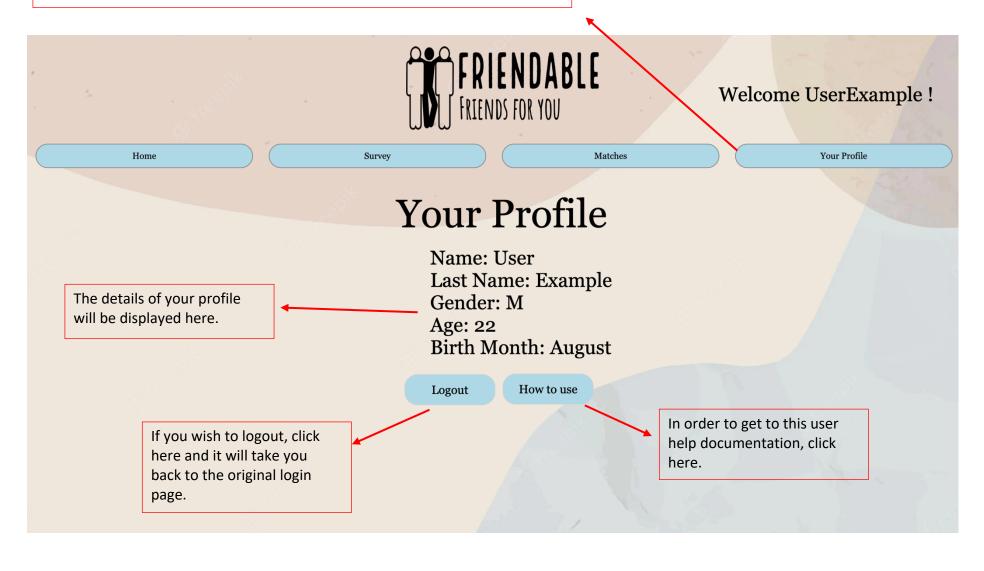

k grey buttons to find the specific match you desire. If a match is applicable you will see the username of the recommended match user appear under the corresponding button you pressed, allowing you to reach out with them and make friends!

These matches are based off the survey result. Your most compatible match will be someone who has all the survey results the same as you. Your second most compatible friend will have four of the same survey results. Your third match will have 3 of the same survey results as you. Your fourth compatible friend will have 2 of the same survey results as you. If you want to find matches for specific survey questions, head back to the 'Survey Match' section of the matches page!

The profile page will appear when clicked on the 'Your Profile' Navigation bar.